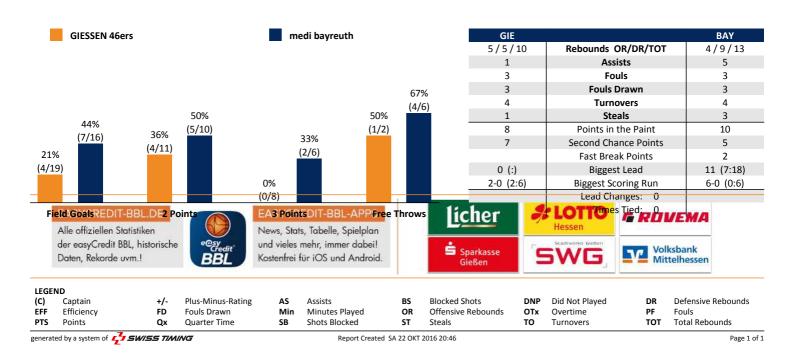

## GIE - GIESSEN 46ers (Coach: WUCHERER Denis)

| No.          | Name             | Min   | PTS | 2 Poi | ints  | 3 Pc | oints | Field | Goals  | Free T | Throws | OR | DR | тот | AS | ST | то | BS | SB | PF | FD | EFF | +/- |
|--------------|------------------|-------|-----|-------|-------|------|-------|-------|--------|--------|--------|----|----|-----|----|----|----|----|----|----|----|-----|-----|
| 11           | SCRUBB Thomas    | 9:06  | 4   | 2/3   | (67%) | 0/4  | (0%)  | 2/7   | (29%)  |        |        | 2  | 1  | 3   |    |    |    |    |    |    |    | 2   | -9  |
| 22           | WELLS Cameron    | 9:06  | 3   | 1/1 ( | 100%) | 0/1  | (0%)  | 1/2   | (50%)  | 1/2    | (50%)  |    |    |     |    | 1  |    |    |    | 1  | 1  | 2   | -9  |
| 9            | EVANS Dwayne     | 6:19  | 0   | 0/2   | (0%)  | 0/2  | (0%)  | 0/4   | (0%)   |        |        |    | 1  | 1   |    |    | 1  |    |    |    |    | -4  | -7  |
| 12           | BOWLIN Skyler    | 6:19  | 0   | 0/1   | (0%)  | 0/1  | (0%)  | 0/2   | (0%)   |        |        | 1  |    | 1   | 1  |    | 2  |    | 1  | 1  |    | -2  | -7  |
| 23           | PLUSKOTA Maurice | 4:10  | 2   | 1/1 ( | 100%) |      |       | 1/1   | (100%) |        |        |    | 1  | 1   |    |    |    |    |    |    |    | 3   | -5  |
| 5            | SEARS Justin     | 5:50  | 0   | 0/1   | (0%)  |      |       | 0/1   | (0%)   |        |        | 1  | 2  | 3   |    |    |    |    |    |    | 1  | 2   | -6  |
| 17           | OBST Andreas     | 3:41  | 0   |       |       |      |       |       |        |        |        |    |    |     |    |    | 1  |    |    | 1  | 1  | -1  | -4  |
| 33           | VÖLLER Marco     | 3:41  | 0   | 0/1   | (0%)  |      |       | 0/1   | (0%)   |        |        |    |    |     |    |    |    |    |    |    |    | -1  | -4  |
| 4            | SAIBOU Joshiko   | 0:54  | 0   |       |       |      |       |       |        |        |        |    |    |     |    |    |    |    |    |    |    | 0   | -2  |
| 21           | MANIGAT Jahenns  | 0:54  | 0   | 0/1   | (0%)  |      |       | 0/1   | (0%)   |        |        |    |    |     |    |    |    |    |    |    |    | -1  | -2  |
| 13           | LISCHKA Benjamin | DNP   |     |       |       |      |       |       |        |        |        |    |    |     |    |    |    |    |    |    |    |     |     |
| S            | KUTZSCHMAR Simon | DNP   |     |       |       |      |       |       |        |        |        |    |    |     |    |    |    |    |    |    |    |     |     |
| S            | MARTIN Jeffrey   | DNP   |     |       |       |      |       |       |        |        |        |    |    |     |    |    |    |    |    |    |    |     |     |
| S            | PJANIC Alen      | DNP   |     |       |       |      |       |       |        |        |        |    |    |     |    |    |    |    |    |    |    |     |     |
| Team / Coach |                  |       |     |       |       |      |       | 1     |        | 1      |        |    |    |     |    |    |    |    |    |    |    |     |     |
|              | Totals           | 50:00 | 9   | 4/11  | (36%) | 0/8  | (0%)  | 4/19  | (21%)  | 1/2    | (50%)  | 5  | 5  | 10  | 1  | 1  | 4  |    | 1  | 3  | 3  | 1   | -11 |

## BAY - medi bayreuth (Coach: KORNER Raoul)

| No. | Name             | Min   | PTS | 2 Po | oints  | 3 Points |        | Field Goals |        | Free Throws |       | OR | DR | тот | AS | ST | то | BS | SB | PF | FD | EFF | +/- |
|-----|------------------|-------|-----|------|--------|----------|--------|-------------|--------|-------------|-------|----|----|-----|----|----|----|----|----|----|----|-----|-----|
| 8   | LINHART Nate     | 9:06  | 3   | 0/1  | (0%)   | 1/2      | (50%)  | 1/3         | (33%)  |             |       |    | 1  | 1   | 1  |    |    |    |    |    |    | 3   | 9   |
| 24  | BROOKS De'Mon    | 9:06  | 8   | 1/2  | (50%)  | 1/1      | (100%) | 2/3         | (67%)  | 3/4         | (75%) | 1  | 2  | 3   |    | 1  |    |    |    |    | 2  | 10  | 9   |
| 12  | LEWIS Joseph     | 7:46  | 0   |      |        | 0/1      | (0%)   | 0/1         | (0%)   |             |       |    |    |     |    |    | 1  |    |    | 1  |    | -2  | 11  |
| 7   | ANDERSON Kyan    | 6:19  | 0   | 0/1  | (0%)   | 0/2      | (0%)   | 0/3         | (0%)   |             |       |    | 1  | 1   | 1  | 1  |    |    |    |    |    | 0   | 7   |
| 11  | SEIFERTH Andreas | 6:19  | 7   | 3/5  | (60%)  |          |        | 3/5         | (60%)  | 1/2         | (50%) | 3  |    | 3   | 2  | 1  |    | 1  |    |    | 1  | 11  | 7   |
| 10  | DORETH Bastian   | 3:41  | 0   |      |        |          |        |             |        |             |       |    |    |     |    |    |    |    |    |    |    | 0   | 4   |
| 50  | MAREI Assem      | 3:41  | 0   |      |        |          |        |             |        |             |       |    | 3  | 3   | 1  |    | 2  |    |    | 1  |    | 2   | 4   |
| 15  | AMAIZE Robin     | 3:08  | 2   | 1/1  | (100%) |          |        | 1/1         | (100%) |             |       |    | 1  | 1   |    |    | 1  |    |    | 1  |    | 2   | 2   |
| 14  | WACHALSKI Steve  | 0:54  | 0   |      |        |          |        |             |        |             |       |    |    |     |    |    |    |    |    |    |    | 0   | 2   |
| 17  | TRIEB Moritz     | DNP   |     |      |        |          |        |             |        |             |       |    |    |     |    |    |    |    |    |    |    |     |     |
| S   | ADLER Marius     | DNP   |     |      |        |          |        |             |        |             |       |    |    |     |    |    |    |    |    |    |    |     |     |
| S   | KRAL Cedric      | DNP   |     |      |        |          |        |             |        |             |       |    |    |     |    |    |    |    |    |    |    |     |     |
| S   | DEJWOREK Nils    | DNP   |     |      |        |          |        |             |        |             |       |    |    |     |    |    |    |    |    |    |    |     |     |
|     | Team / Coach     |       |     |      |        |          |        |             |        | 1           | 1     |    |    |     |    |    |    |    |    |    |    |     |     |
|     | Totals           | 50:00 | 20  | 5/10 | (50%)  | 2/6      | (33%)  | 7/16        | (44%)  | 4/6         | (67%) | 4  | 9  | 13  | 5  | 3  | 4  | 1  |    | 3  | 3  | 27  | 11  |